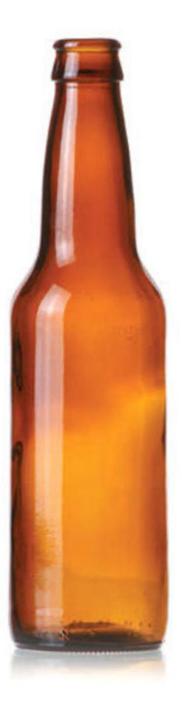

BEER BOTTLE COLLECTION

SA FL.OZ.

## 12 oz GB-16238

AVAILABLE COLORS

## **TECHNICAL SPECIFICATIONS**

| Product code     | 500021                    |
|------------------|---------------------------|
| Capacity         | 12.000 oz / 354.88 ml     |
| Height           | 9.094 in / 230.98 mm      |
| Diameter         | 2.400 in / 60.96 mm       |
| Finish           | 26-611 / 26-500 / 28-1650 |
| Label protection | Yes                       |
| Refillable       | No                        |
| Weight           | 8.000 oz / 226.80 g       |
| Mold             | GB-16238                  |