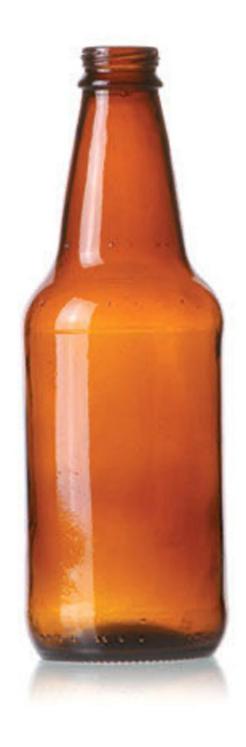

## 12 oz GB-16285

## **AVAILABLE COLORS**

**Amber** 

## **TECHNICAL SPECIFICATIONS**

500006 Product code

> Capacity 12.000 oz / 354.88 ml

Height 7.687 in / 195.26 mm

Diameter 2.594 in / 65.89 mm

26-334 / 26-665 / 26-540 Finish

Label protection Yes

Refillable No