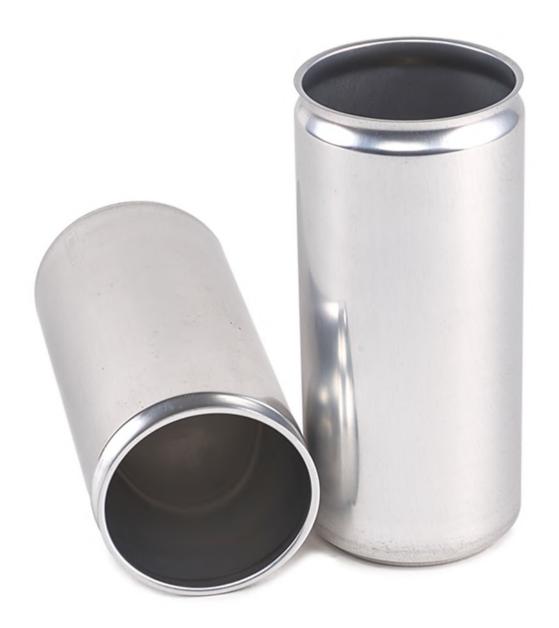

## 12 oz Slim Brite Can

## **TECHNICAL SPECIFICATIONS**

| Material           | Aluminum           |
|--------------------|--------------------|
| Lining             | Epoxy / BPANI      |
| Fill Volume        | 12 oz / 355 ml     |
| Body Diameter      | 204.5              |
| End Diameter       | 202                |
| Can Height         | 6.127 +/- 0.015 in |
| Flange Width       | 0.082 +/- 0.010 in |
| Neck Plug Diameter | 2.063 +/- 0.007 in |
| Flange Angle       | 12 Degrees Max     |