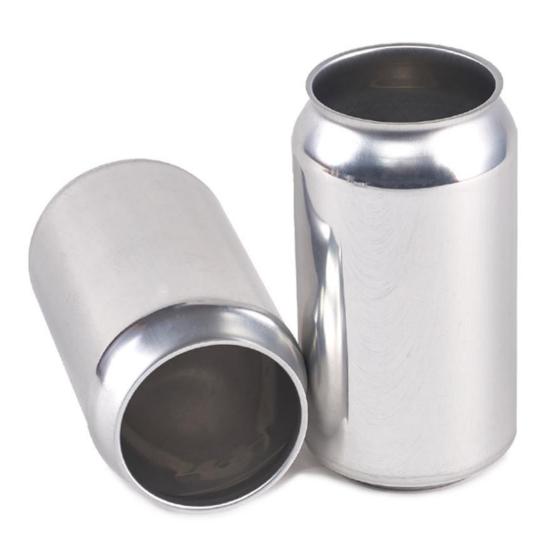

## 12 oz Standard Brite Can

## **TECHNICAL SPECIFICATIONS**

| Material             | Aluminum           |
|----------------------|--------------------|
| Lining               | Epoxy / BPANI      |
| Fill Volume          | 12 oz / 355 ml     |
| <b>Body Diameter</b> | 211                |
| End Diameter         | 202                |
| Can Height           | 4.821 +/- 0.010 in |
| Flange Width         | 0.082 +/- 0.010 in |
| Neck Plug Diameter   | 2.063 +/- 0.004 in |
| Flange Angle         | 12 Degrees Max     |
|                      |                    |