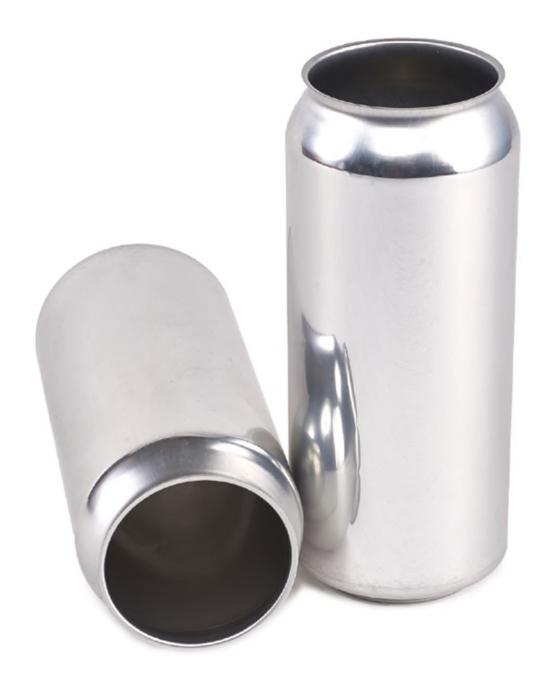

## 16 oz Standard Brite Can

## **TECHNICAL SPECIFICATIONS**

| Material           | Aluminum           |
|--------------------|--------------------|
| Lining             | Epoxy / BPANI      |
| Fill Volume        | 16 oz / 473 ml     |
| Body Diameter      | 211                |
| End Diameter       | 202                |
| Can Height         | 6.190 +/- 0.010 in |
| Flange Width       | 0.082 +/- 0.010 in |
| Neck Plug Diameter | 2.063 +/- 0.004 in |
| Flange Angle       | 12 Degrees Max     |