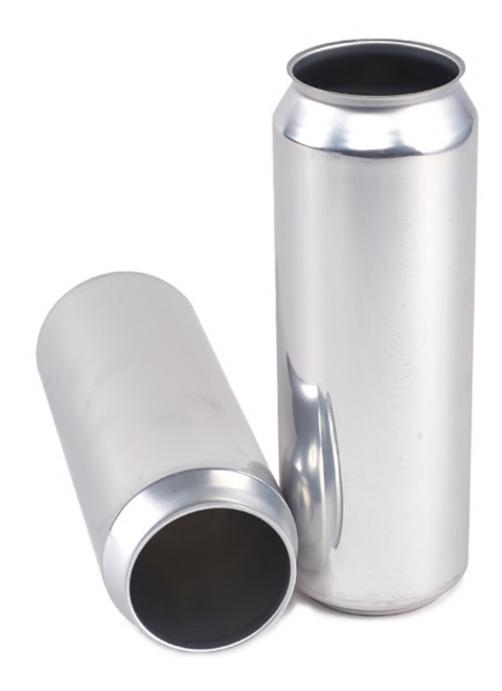

## 19.2 oz Standard Brite Can

## **TECHNICAL SPECIFICATIONS**

| Material           | Aluminum           |
|--------------------|--------------------|
| Lining             | Epoxy / BPANI      |
| Fill Volume        | 19.2 oz / 568 ml   |
| Body Diameter      | 211                |
| End Diameter       | 202                |
| Can Height         | 7.405 +/- 0.010 in |
| Flange Width       | 0.082 +/- 0.010 in |
| Neck Plug Diameter | 2.063 +/- 0.004 in |
| Flange Angle       | 12 Degrees Max     |