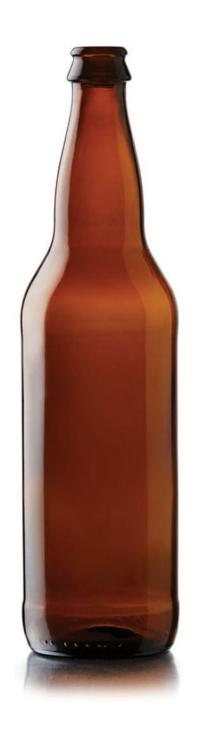

## 22 oz Commander

**AVAILABLE COLORS** 

**Amber** 

## **TECHNICAL SPECIFICATIONS**

500074 Product code

> Capacity 22.000 oz / 650.62 ml

Height 11.038 in / 280.37 mm

Diameter 2.908 in / 73.86 mm

Finish 26-500 / 36-3150 / 26-611

28-1650

Label protection Yes

Refillable

No

Weight

12.625 oz / 357.91 g

Mold

GB-16278

Headquarters
7513 Connelley Drive
Suite M
Hanover, MD 21076

410 412 7696 360containers.com