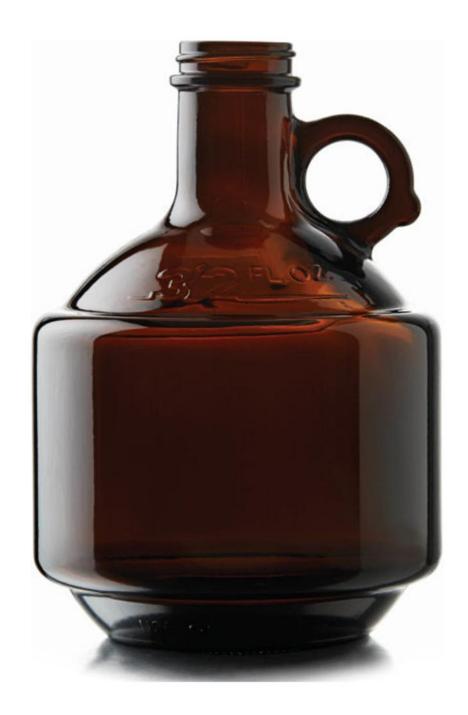

## 32 oz Growler

## **TECHNICAL SPECIFICATIONS**

| Product code     | 502218                |
|------------------|-----------------------|
| Capacity         | 32.000 oz / 946.35 ml |
| Height           | 7.078 in / 179.77 mm  |
| Diameter         | 4.926 in / 125.12 mm  |
| Finish           | 38-400                |
| Label protection | No                    |
| Refillable       | No                    |
| Weight           | 23.688 oz / 671.54 g  |
| Mold             | GX-502218             |
|                  |                       |