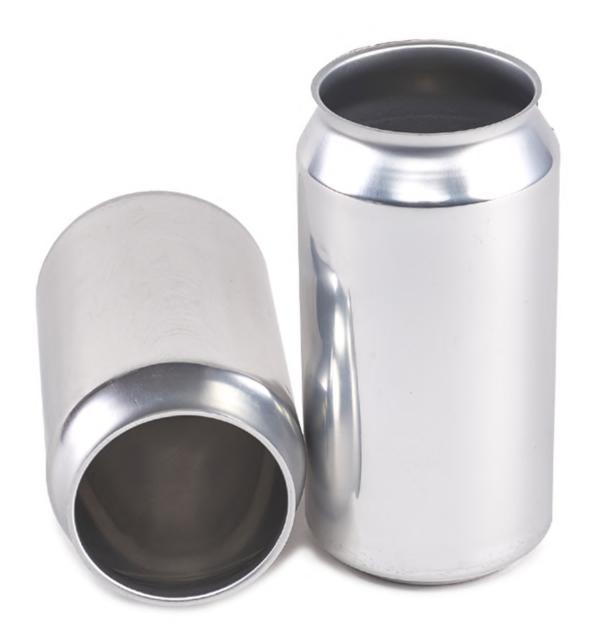

## 375 ml Standard Brite Can

## **TECHNICAL SPECIFICATIONS**

| Material             | Aluminum           |
|----------------------|--------------------|
| Lining               | Epoxy / BPANI      |
| Fill Volume          | 12.7 oz / 375 ml   |
| <b>Body Diameter</b> | 211                |
| End Diameter         | 202                |
| Can Height           | 5.048 +/- 0.015 in |
| Flange Width         | 0.082 +/- 0.010 in |
| Neck Plug Diameter   | 2.063 +/- 0.007 in |
| Flange Angle         | 12 Degrees Max     |