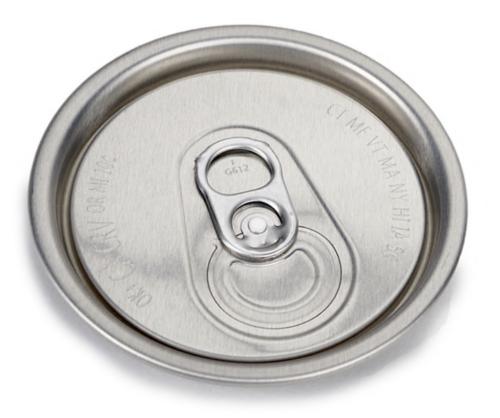

## **Growler Size** Can End

## **TECHNICAL SPECIFICATIONS**

Materi

Fits end diameter

10 State deposit labeling

| /laterial | Aluminum      |
|-----------|---------------|
| Lining    | Epoxy / BPANI |
| ameter    | 300           |
| abeling   | Optional      |