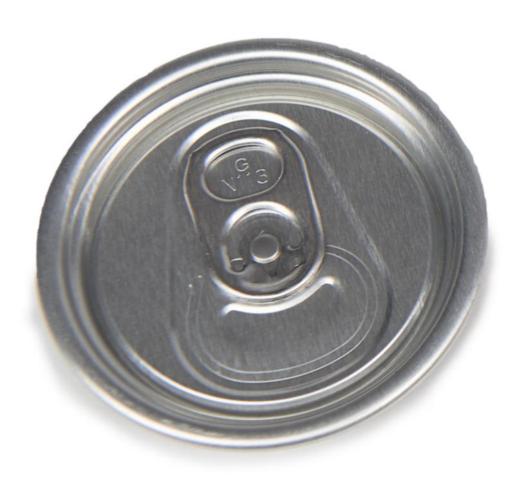

## Slim CDW Can End

## **TECHNICAL SPECIFICATIONS**

Aluminum Material

Epoxy / BPANI Lining

Fits end diameter

200

10 State deposit labeling

Optional

Headquarters
7513 Connelley Drive
Suite M
Hanover, MD 21076