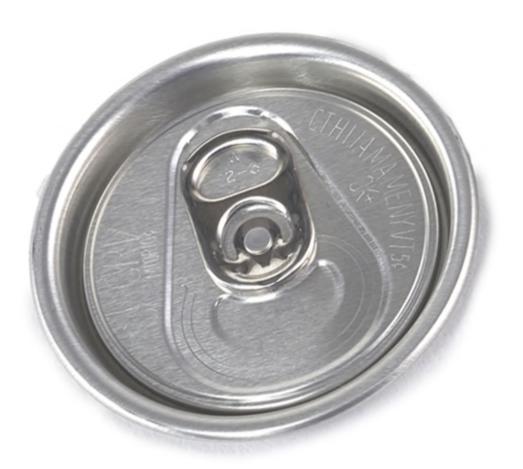

## **Standard LOE/B-64** Can End

## **TECHNICAL SPECIFICATIONS**

Aluminum Material

Epoxy / BPANI Lining

Fits end diameter

202

10 State deposit labeling Optional

Headquarters
7513 Connelley Drive
Suite M
Hanover, MD 21076

410 412 7696 360containers.com